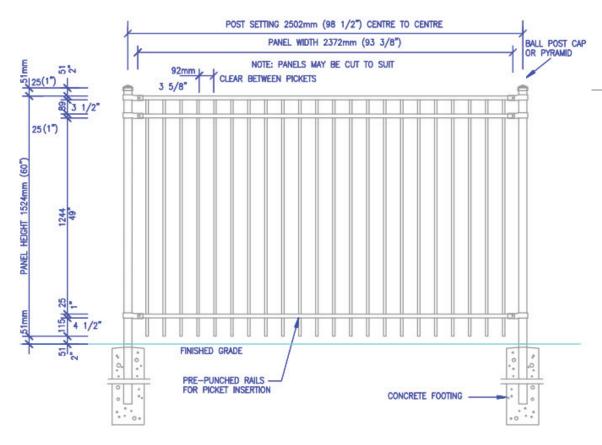

### FENCING PANEL SPECIFICATIONS

# **MATERIAL DIMENSIONS**

### PICKETS RAILS

•5/8" × 5/8" (16mm × 16mm) 18 GA

## **CROSS BARS**

•1-1/4" × 1-1/4" (32mm × 32mm) 18 GA

#### **POSTS**

•2" × 2" (51mm × 51mm) 18 GA

CUSTOM COLOURS Per Specification

STANDARD HEIGHTS 60" 1524mm

**STANDARD GATES** Passage, Double Entry