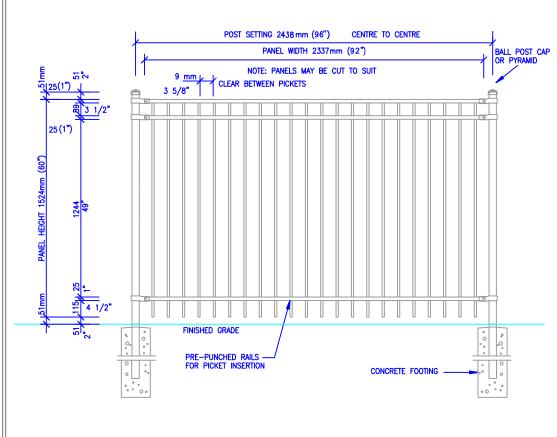

| STANDARD |  | ΀      | ΪG     |
|----------|--|--------|--------|
| HEIGHTS  |  | 1524mm | 1892mm |
|          |  |        |        |

Passage, Double Entry STANDARD GATES

| MATERIAL SPECIFICATIONS:  GALVANIZED - SEAMLESS TUBE FENCE | MODEL: ESTATE                         |  |
|------------------------------------------------------------|---------------------------------------|--|
| STYLE: ESTATE - 062                                        | DATE: MM/DD/YYYY<br><b>7/27/20</b> 24 |  |